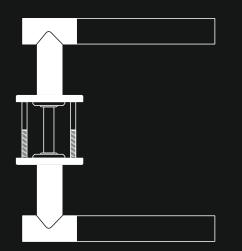

Complete with back to back fixing bolts, rubber o-ring rose fixing for secure but accessible removal.