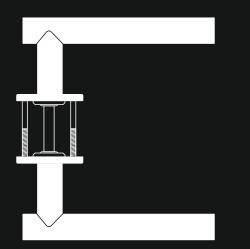

Complete with back to back fixing bolts, rubber o-ring rose fixing for secure but accessible removal.