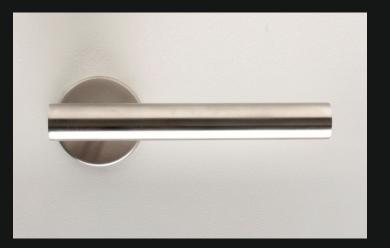

## Product Code FT.2005

Code Illustration FT.2005.SS = Satin Stainless Steel

Finishes: SS, PS, PB, BZ, SAA