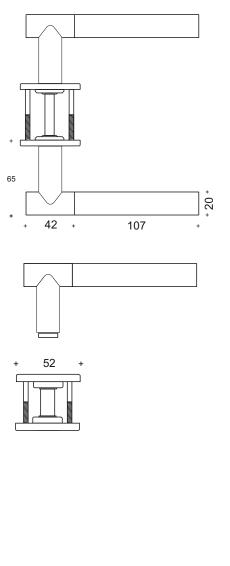

Complete with back to back fixing bolts, rubber o-ring rose fixing for secure but accessible removal.