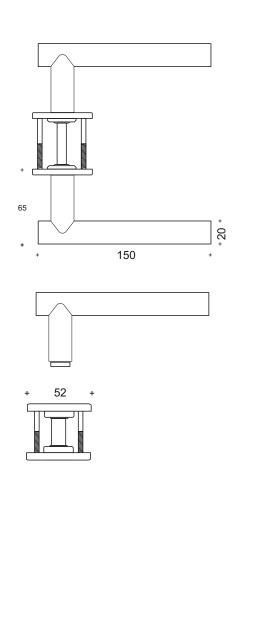

Complete with back to back fixing bolts, rubber o-ring rose fixing for secure but accessible removal.