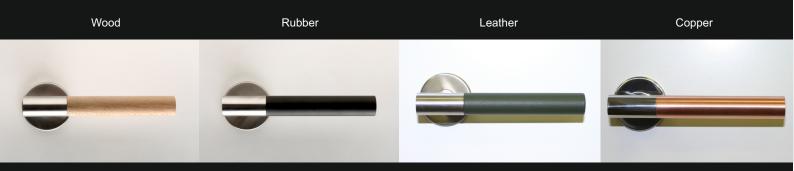

## Product Code FT.2005

+44 (0)1992 462150

Code Illustration FT.2005.SS.RB.BLACK = Satin Stainless Steel + BLACK RUBBER Finishes : SS, PS, PB, BZ, SAA