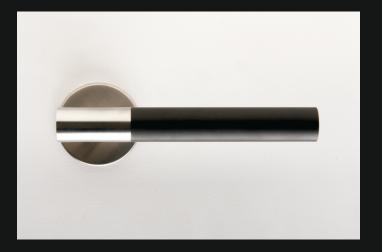

## Product Code FT.2005

Code Illustration FT.2005.SS = Satin Stainless Steel

Finishes: SS, PS, PB, BZ, SAA